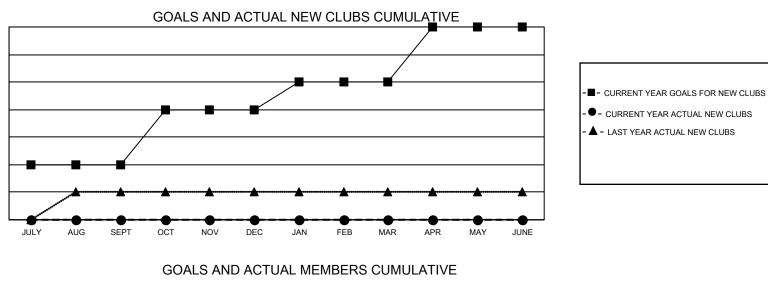

## GMT MONTHLY MEMBERSHIP PROGRESS REPORT Results as of: 5/31/2020

Multiple District 6

LOCATION: COLORADO

GMT: OPEN

GMT CA 1

| Clubs         |               |             |               | Members               |                       |                         |                                                    |  |  |
|---------------|---------------|-------------|---------------|-----------------------|-----------------------|-------------------------|----------------------------------------------------|--|--|
|               | RESULTS FOR   | R 2019-2020 |               | RESULTS FOR 2019-2020 |                       |                         |                                                    |  |  |
| QUARTER       | NEW CLUB GOAL | NEW CLUBS   | DROPPED CLUBS | QUARTER MEMB          | ER GROWTH NET<br>GOAL | MEMBER GROWTH<br>ACTUAL | DROPPED<br>MEMBERS ACTUAI<br>(including transfers) |  |  |
| JULY/AUG/SEPT | 2             | 0           | 1             | JULY/AUG/SEPT         | 45                    | 94                      | 84                                                 |  |  |
| OCT/NOV/DEC   | 2             | 0           | 3             | OCT/NOV/DEC           | 50                    | 55                      | 119                                                |  |  |
| JAN/FEB/MAR   | 1             | 0           | 0             | JAN/FEB/MAR           | 50                    | 72                      | 78                                                 |  |  |
| APR/MAY/JUNE  | 2             | 0           | 0             | APR/MAY/JUNE          | 40                    | 13                      | 47                                                 |  |  |