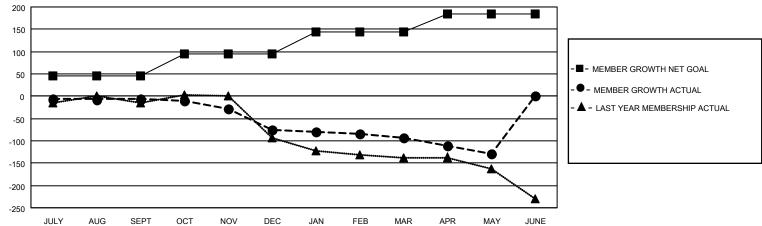

## GMT MONTHLY MEMBERSHIP PROGRESS REPORT Results as of: 5/31/2020

Multiple District 6

LOCATION: COLORADO

GMT: OPEN

GMT CA 1

| Clubs         |               |             |               | Members               |                       |                         |                                                    |  |  |
|---------------|---------------|-------------|---------------|-----------------------|-----------------------|-------------------------|----------------------------------------------------|--|--|
|               | RESULTS FOR   | R 2019-2020 |               | RESULTS FOR 2019-2020 |                       |                         |                                                    |  |  |
| QUARTER       | NEW CLUB GOAL | NEW CLUBS   | DROPPED CLUBS | QUARTER MEMB          | ER GROWTH NET<br>GOAL | MEMBER GROWTH<br>ACTUAL | DROPPED<br>MEMBERS ACTUAI<br>(including transfers) |  |  |
| JULY/AUG/SEPT | 2             | 0           | 1             | JULY/AUG/SEPT         | 45                    | 94                      | 84                                                 |  |  |
| OCT/NOV/DEC   | 2             | 0           | 3             | OCT/NOV/DEC           | 50                    | 55                      | 119                                                |  |  |
| JAN/FEB/MAR   | 1             | 0           | 0             | JAN/FEB/MAR           | 50                    | 72                      | 78                                                 |  |  |
| APR/MAY/JUNE  | 2             | 0           | 0             | APR/MAY/JUNE          | 40                    | 13                      | 47                                                 |  |  |